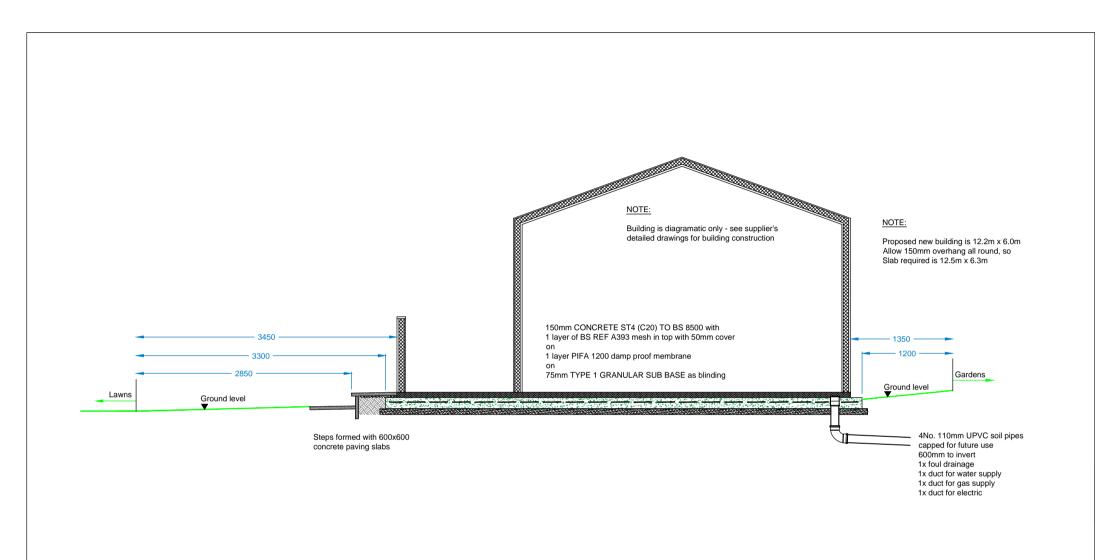

|    |                |      |      |      |         | Client Littlehampton Croquet Club | Title                             |                       |                |                                  |  |
|----|----------------|------|------|------|---------|-----------------------------------|-----------------------------------|-----------------------|----------------|----------------------------------|--|
| В  | Minor to ducts |      |      | RTFC | 18.9.17 | Project New pavillion             |                                   | Concrete base details |                |                                  |  |
| Α  | Building moved |      |      | RTFC | 27.6.17 | Notes                             | Scale                             | 1:50                  | At original A4 | © Robert Clark<br>Associates Ltd |  |
| -  | Original       |      |      | RTFC | 21.6.17 |                                   | Drawing Number 1650/C5.1 Revision |                       |                |                                  |  |
| Re | v. Description | Арр. | Chk. | Drn. | Date    |                                   |                                   | 1000                  | //C5.1         | В                                |  |